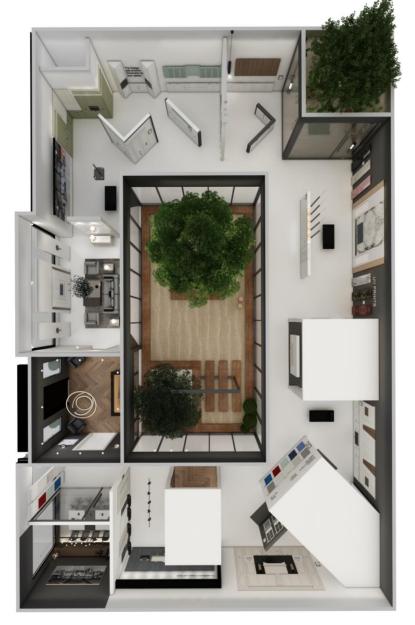

### Pocket Showroom | Shop

Our <u>Virtual Reality</u> platform allows us to create and arrange a <u>3D model</u> of your dream showroom in minutes.

With our smart technology, you can update your showroom with the latest products and services at lightning speed, saving you time and money. Get ready to be <u>ahead of the game</u> with Pocket Showroom!

Upgrade your Pocket Showroom and make it a Pocket Shop!

#### What is possible in <u>Virtuality</u>, is possible in <u>Reality!</u>

- Architectural design of your Space
- Products arrangement
- 3D design of the space details for actual implementation
- Mood's definition
- ...