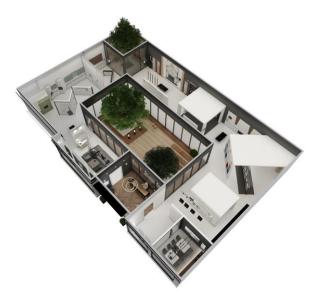

### Pocket Showroom | Shop

Our <u>Virtual Reality</u> platform allows us to create and arrange a <u>3D model</u> of your dream showroom in minutes.

With our smart technology, you can update your showroom with the latest products and services at lightning speed, saving you time and money. Get ready to be <u>ahead of the game</u> with Pocket Showroom!

Upgrade your Pocket Showroom and make it a Pocket Shop!

#### What is possible in <u>Virtuality</u>, is possible in <u>Reality!</u>

- Architectural design of your Space
- Products arrangement
- 3D design of the space details for actual implementation
- Mood's definition
- ...